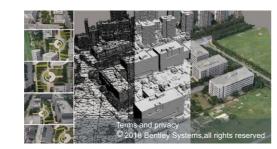

### Fully Integrated Mobile Mapping Solution

Pix4D mapper

Automatic formation of 3D point cloud, model, orthophoto image and surface model

► DP-Modeler

Interactive monomer modeling, intelligent texture mapping, automatic retrieval of multi-angle images.