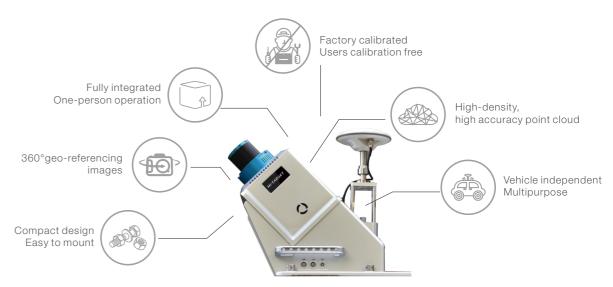

### Fully Integrated Mobile Mapping Solution

Pix4D mapper

Automatic formation of 3D point cloud, model, orthophoto image and surface model

► DP-Modeler

Interactive monomer modeling, intelligent texture mapping, automatic retrieval of multi-angle images.

• The HiScan-C is a fully integrated mobile mapping system with Hi-Target advanced 3D laser and georeferencing digital imagery which has proved to be a perfect solution when a massive amount of asset data needs to be collected in a short time.