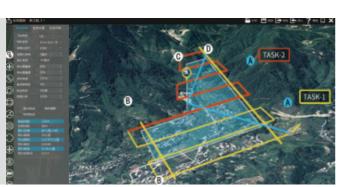

#### HiData

texture

Drawing: Internal and external combination Data: Library integration

Smart 3D
Modular operation, high efficiency output fine 3D

- INTELLIGENT ASSISTANT

- Intelligent planning of optimal routes, unified management of all engineering elements.
- Real-time monitoring of flight status, providing high-precision POS data.