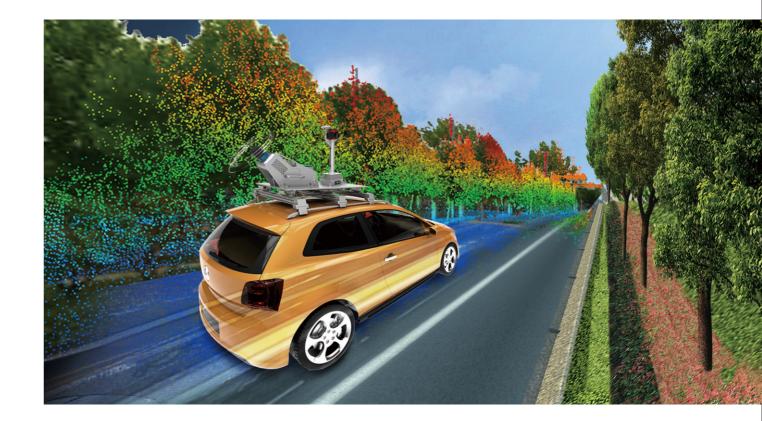

• The HiScan-C is a fully integrated mobile mapping system with Hi-Target advanced 3D laser and georeferencing digital imagery which has proved to be a perfect solution when a massive amount of asset data needs to be collected in a short time.