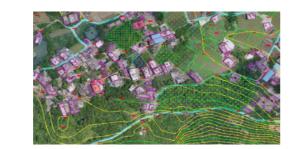

• The HiScan-C is a fully integrated mobile mapping system with Hi-Target advanced 3D laser and georeferencing digital imagery which has proved to be a perfect solution when a massive amount of asset data needs to be collected in a short time.