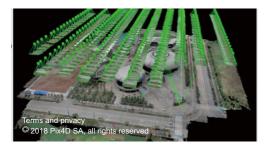

### Fully Integrated Mobile Mapping Solution

Pix4D mapper

Automatic formation of 3D point cloud, model, orthophoto image and surface model

► DP-Modeler

Interactive monomer modeling, intelligent texture mapping, automatic retrieval of multi-angle images.